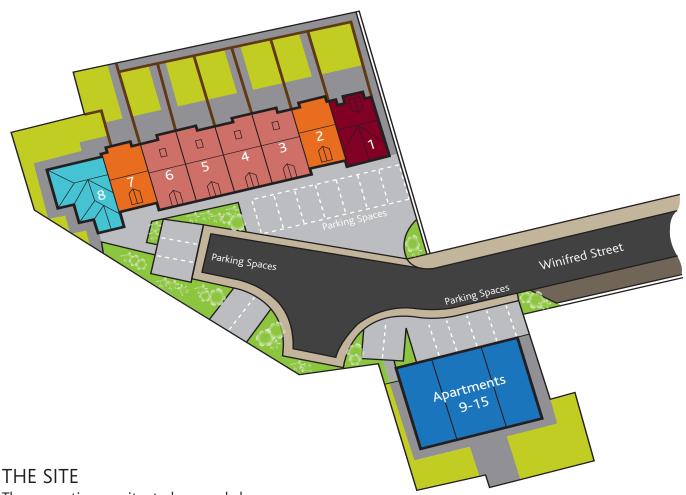

Tel: 0115 9680809 Fax: 0115 9680877 Mobile: 0797 3436011

E-mail: sales@need2view.co.uk

www.need2view.co.uk

CONTEMPORARY LIVING

The properties are situated on a cul-de-sac, accessible from Winifred Street. The rear of the site adjacent to a mix of private dwellings.

There are allocated and additional parking areas on site, contained by grassed and paved areas.

Grassed and further paved landscaping to the rear of the properties complete the surroundings.

Two Bedroom Apartments