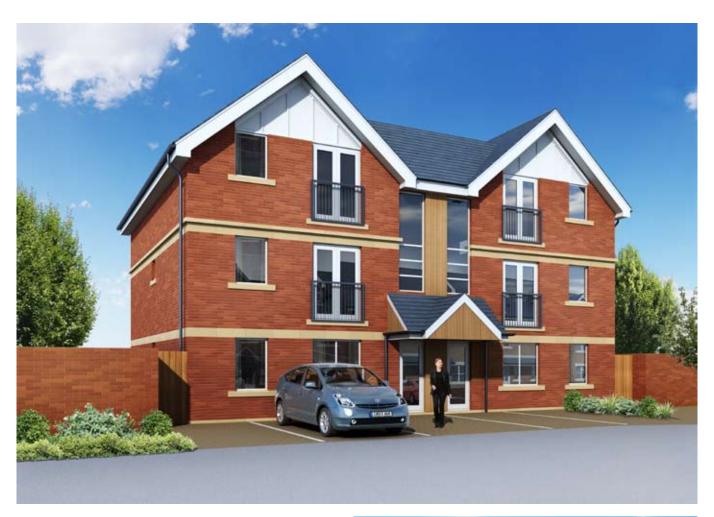

### Two bedroom apartments with bathroom and combined dining and living rooms.

#### Approximate dimensions\*

Dining/Living Room  $18' \times 12'$ Bedroom 1  $11' \times 9'$ Bedroom 2  $13' \times 8'$ 

GROUND FLOOR

FIRST/SECOND FLOOR LAYOUTS