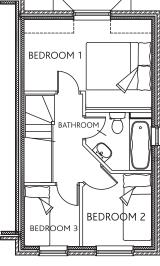

#### Two, three and four bedroom homes FROM £115,000

Tel: 0115 9680809 Fax: 0115 9680877 Mobile: 0797 3436011

E-mail: sales@need2view.co.uk

www.need2view.co.uk

CONTEMPORARY LIVING

Three bedroom home over two floors with family bathroom on first floor, combined dining/living room with patio doors to ground floor, breakfast kitchen and guest's WC to hallway.

#### Approximate dimensions\*

| Dining/Living Room | 13.5' x 11.5 |
|--------------------|--------------|
| Breakfast/Kitchen  | 12' x 7'     |
| Bedroom 1          | 13' x 8'     |
| Bedroom 2          | 8' x 7'      |
| Bedroom 3          | 6.5' x 6.5'  |