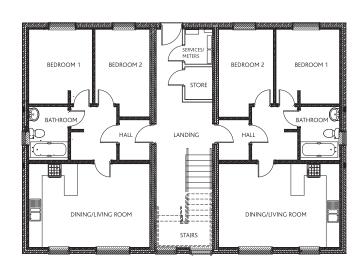

#### Two, three and four bedroom homes FROM £115,000

Tel: 0115 9680809 Fax: 0115 9680877 Mobile: 0797 3436011

E-mail: sales@need2view.co.uk

www.need2view.co.uk

CONTEMPORARY LIVING

Four bedroom home over three floors with en-suite with shower to master bedroom, family bathroom on first floor, combined dining/ living room with patio doors to ground floor, breakfast kitchen and guest's WC to hallway.

#### Approximate dimensions\*

 Dining/Living Room
 13.5' x 13.5'

 Breakfast/Kitchen
 14' x 7'

 Bedroom 1
 14.5' x 13.5'

 Bedroom 2
 10' x 13.5'

 Bedroom 3
 8' x 8'

 Study/Bedroom 4
 9.5' x 6.5'