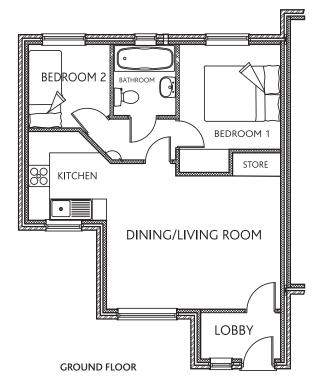

### Two bedroom apartments with bathroom and combined dining and living rooms.

#### Approximate dimensions\*

Dining/Living Room  $18' \times 12'$ Bedroom 1  $11' \times 9'$ Bedroom 2  $13' \times 8'$ 

GROUND FLOOR

FIRST/SECOND FLOOR LAYOUTS