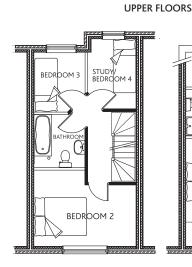

#### Two, three and four bedroom homes FROM £115,000

Tel: 0115 9680809 Fax: 0115 9680877 Mobile: 0797 3436011

E-mail: sales@need2view.co.uk

www.need2view.co.uk

CONTEMPORARY LIVING

Four bedroom home over three floors with en-suite with shower to master bedroom, family bathroom on first floor, combined dining/ living room with patio doors to ground floor, breakfast kitchen and guest's WC to hallway.

#### Approximate dimensions\*

 Dining/Living Room
 13.5' x 13.5'

 Breakfast/Kitchen
 14' x 7'

 Bedroom 1
 14.5' x 13.5'

 Bedroom 2
 10' x 13.5'

 Bedroom 3
 8' x 8'

 Study/Bedroom 4
 9.5' x 6.5'