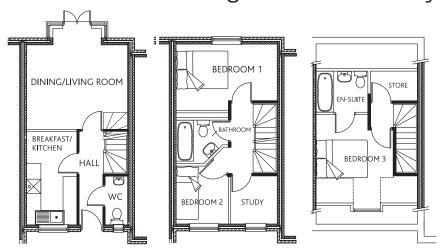

#### Two, three and four bedroom homes FROM £115,000

Tel: 0115 9680809 Fax: 0115 9680877 Mobile: 0797 3436011

E-mail: sales@need2view.co.uk

www.need2view.co.uk

CONTEMPORARY LIVING

Four bedroom home over three floors with en-suite with shower to master bedroom, family bathroom on first floor, combined dining/ living room with patio doors to ground floor, breakfast kitchen and guest's WC to hallway.

#### Approximate dimensions\*

 Dining/Living Room
 13.5' x 13.5'

 Breakfast/Kitchen
 14' x 7'

 Bedroom 1
 14.5' x 13.5'

 Bedroom 2
 10' x 13.5'

 Bedroom 3
 8' x 8'

 Study/Bedroom 4
 9.5' x 6.5'