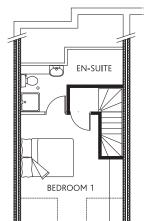

#### Two, three and four bedroom homes FROM £115,000

Tel: 0115 9680809 Fax: 0115 9680877 Mobile: 0797 3436011

E-mail: sales@need2view.co.uk

www.need2view.co.uk

CONTEMPORARY LIVING

Four bedroom home over three floors with en-suite with shower to master bedroom, family bathroom on first floor, combined dining/ living room with patio doors to ground floor, breakfast kitchen and guest's WC to hallway.

#### Approximate dimensions\*

 Dining/Living Room
 13.5' x 13.5'

 Breakfast/Kitchen
 14' x 7'

 Bedroom 1
 14.5' x 13.5'

 Bedroom 2
 10' x 13.5'

 Bedroom 3
 8' x 8'

 Study/Bedroom 4
 9.5' x 6.5'