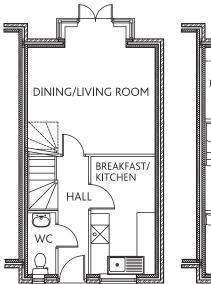

#### Two, three and four bedroom homes FROM £115,000

Tel: 0115 9680809 Fax: 0115 9680877 Mobile: 0797 3436011

E-mail: sales@need2view.co.uk

www.need2view.co.uk

CONTEMPORARY LIVING

Three bedroom home over two floors with family bathroom on first floor, combined dining/living room with patio doors to ground floor, breakfast kitchen and guest's WC to hallway.

#### Approximate dimensions\*

| Dining/Living Room | 13.5' x 11.5 |
|--------------------|--------------|
| Breakfast/Kitchen  | 12' x 7'     |
| Bedroom 1          | 13' x 8'     |
| Bedroom 2          | 8' x 7'      |
| Bedroom 3          | 6.5' x 6.5'  |