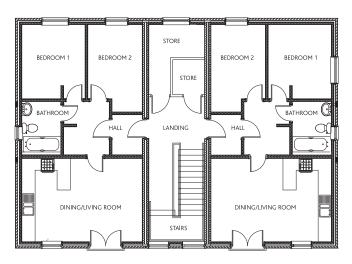

#### Two, three and four bedroom homes FROM £115,000

Tel: 0115 9680809 Fax: 0115 9680877 Mobile: 0797 3436011

E-mail: sales@need2view.co.uk

www.need2view.co.uk

CONTEMPORARY LIVING

Four bedroom home over three floors with en-suite with shower to master bedroom, family bathroom on first floor, combined dining/ living room with patio doors to ground floor, breakfast kitchen and guest's WC to hallway.

DINING/LIVING ROOM

BREAKFAST, KITCHEN

#### Approximate dimensions\*

 Dining/Living Room
 13.5' x 13.5'

 Breakfast/Kitchen
 14' x 7'

 Bedroom 1
 14.5' x 13.5'

 Bedroom 2
 10' x 13.5'

 Bedroom 3
 8' x 8'

 Study/Bedroom 4
 9.5' x 6.5'